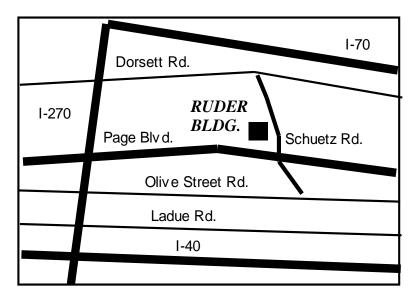

## The Ruder Building 11710 Administration Dr.

Conveniently located at the entrance to the West Port Business Park at Page and Schuetz Roads.

For More Information Call

314-249-1216

PRPM, LLC – Courtney Ruder – Broker courtneyruder@gmail.com

## Close to the Airport, Clayton and many interstates. Free Parking!